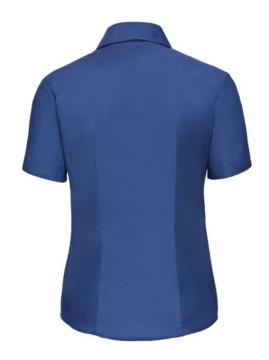

## RUSSELL EASY CARE OXFORD WOMEN'S SHORT SLEEVE SHIRT

## **Specification**

RUSSELL Women's EASY CARE OXFORD Short Sleeve Shirt. Ideal choice for corporate wear because everyone looks good. Classic collar with or without buttons, two buttons on cuff.70% Cotton / 30% Oxford polyester, 130/135 g / m2.Laundry 40 degrees.EASY CARE - Dries fast, easy to iron Aztc Blu 2XL