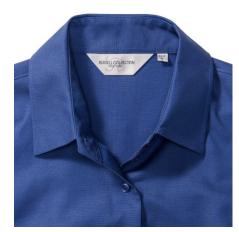

## RUSSELL EASY CARE OXFORD WOMEN'S SHORT SLEEVE SHIRT

## **Specification**

RUSSELL Women's EASY CARE OXFORD Short Sleeve Shirt. Ideal choice for corporate wear because everyone looks good. Classic collar with or without buttons, two buttons on cuff.70% Cotton / 30% Oxford polyester, 130/135 g / m2.Laundry 40 degrees.EASY CARE - Dries fast, easy to iron Aztc Blu 2XL