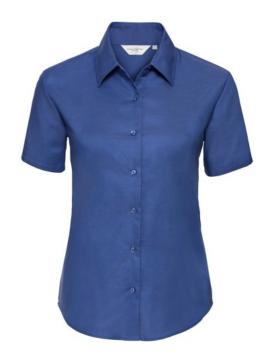

## RUSSELL EASY CARE OXFORD WOMEN'S SHORT SLEEVE SHIRT

## **Specification**

RUSSELL Women's EASY CARE OXFORD Short Sleeve Shirt. Ideal choice for corporate wear because everyone looks good. Classic collar with or without buttons, two buttons on cuff.70% Cotton / 30% Oxford polyester, 130/135 g / m2.Laundry 40 degrees.EASY CARE - Dries fast, easy to iron Aztc Blu 2XL